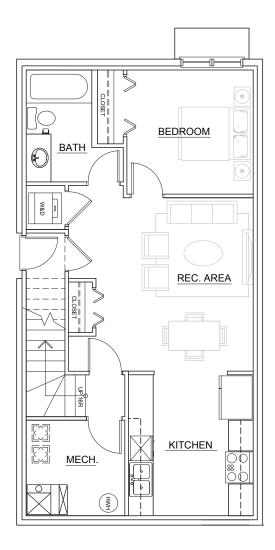

## OPTIONAL DEVELOPMENT REVENUE SUITE ±593 SQ. FT.

THE DEVELOPER AND BUILDER RESERVE THE RIGHT TO MAKE MODIFICATIONS AND CHANGES TO THE BUILDING, ANY UNIT, PARKING AREA AND STORAGE AREA DESIGN, SPECIFICATIONS, FEATURES AND FLOOR PLANS IN ORDER TO MAINTAIN THE HIGH STANDARDS OF THIS DEVELOPMENT OR TO COMPLY WITH MUNICIPAL REQUIREMENTS. THE SQUARE FOOTAGE AND ROOM DIMENSIONS ARE BASED ON ARCHITECTURAL DRAWINGS AND MEASUREMENTS. THE LOCATION OF UTILITIES MAY NOT BE ACCURATELY DEPICTED HEREIN, FURNITURE LAYOUTS DEPICT STANDARD FURNISHING SIZES AND ARE INTENDED FOR REFERENCE ONLY. ALL SIZES AND DIMENSIONS ARE APPROXIMATE AND ACTUAL AREA AND DIMENSIONS MAY VARY FROM THE PRELIMINARY PLANS TO THE FINAL SURVEY. ERRORS AND OMISSIONS EXCEPTED.