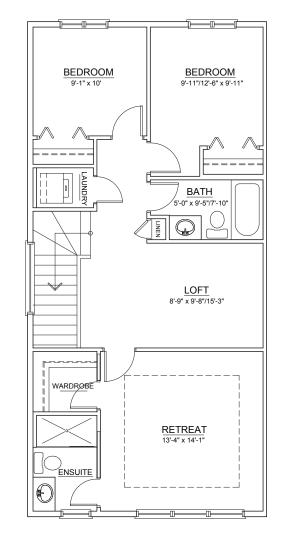

**FLOOR PLAN** 3 BED / 2.5 BATH ± 1,707 SQ.FT.

## HUXLEY

UPPER FLOOR ±877 SQ. FT.