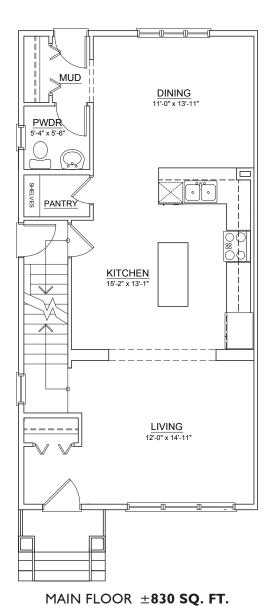

**FLOOR PLAN** 3 BED / 2.5 BATH ± 1,707 SQ.FT.

## HUXLEY





UPPER FLOOR ±877 SQ. FT.



## OPTIONAL DEVELOPMENT REVENUE SUITE ±593 SQ. FT.

THE DEVELOPER AND BUILDER RESERVE THE RIGHT TO MAKE MODIFICATIONS AND CHANGES TO THE BUILDING, ANY UNIT, PARKING AREA AND STORAGE AREA DESIGN, SPECIFICATIONS, FEATURES AND FLOOR PLANS IN ORDER TO MAINTAIN THE HIGH STANDARDS OF THIS DEVELOPMENT OR TO COMPLY WITH MUNICIPAL REQUIREMENTS. THE SQUARE FOOTAGE AND ROOM DIMENSIONS ARE BASED ON ARCHITECTURAL DRAWINGS AND MEASUREMENTS. THE LOCATION OF UTILITIES MAY NOT BE ACCURATELY DEPICTED HEREIN, FURNITURE LAYOUTS DEPICT STANDARD FURNISHING SIZES AND ARE INTENDED FOR REFERENCE ONLY. ALL SIZES AND DIMENSIONS ARE APPROXIMATE AND ACTUAL AREA AND DIMENSIONS MAY VARY FROM THE PRELIMINARY PLANS TO THE FINAL SURVEY. ERRORS AND OMISSIONS EXCEPTED.